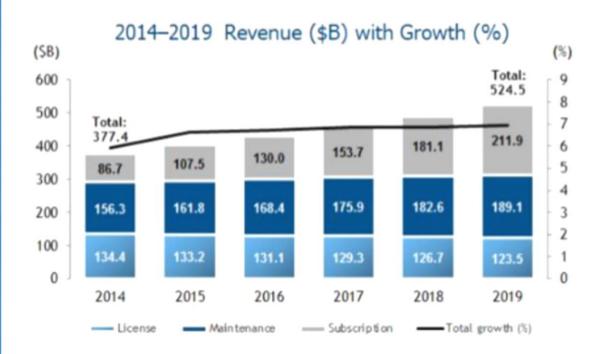

### Worldwide Software Subscription Forecast

 suppliers need to focus on subscription policy and implementation, as well as determine whether their subscription businesses can scale to meet increased demands in volume and sophistication

#### Selected Segment Growth Rate

- ▼ License CAGR -1.7%
- ▲ Maintenance CAGR 3.9%
- ▲ Subscription CAGR 19.6%

Total Market CAGR 6.8%

Source: IDC Software Licensing, Maintenance, and Subscription Forecast, 9/2015